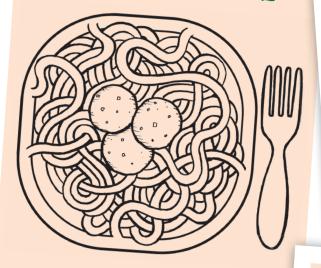

tomato sauce, mozzarella & pepperoni
Pollo G D - tomato sauce, mozzarella & chicken

Prosciutto G D - tomato sauce, mozzarella & italian ham

### **PASTA**

Pomodoro G D V - tomato sauce

Bolognese G D - traditional tomato & beef bolognese sauce

Polpette G D - tomato sauce with homemade meatballs

Carbonara G D - creamy sauce with bacon

### **GELATO**

Vanilla, Chocolate or Strawberry G D V N 2 scoops in a cup or 1 scoop in a cone

CLASSIC ITALIAN DISHES THAT ARE NOT ONLY TASTY, BUT HEALTHY TOO.

A 10% service charge will be added to bill for tables of 8 or more. Ask your server for dishes which contain nuts. Fish may contain bones. Some olives may still contain the occasional stone. Contains Gluten (G) Contains Dairy (D) Suitable for Vegetarians (V) Contains Nuts (N)

# SPAGHETTI MAZE



WHICH PIECE OF SPAGHETTI LEADS DIRECTLY TO THE MEATBALLS?

# COLOUR CHEF

# FIND THE WORDS

How many words can you find from the list?

I P U X A R U K L C Q B H D B
U P G M M O Q U N M S J B B P
R M G M E R C T Q E Q P G E E
Y Y S V A T S O F Q F K U W P
W W I O T S B M E E S H P Z W
R I P E B W M A H L B G I F A
T D F H A C B T D F G P Z C F
J T A N L O B O Q R E A Z H U
E V B H L N P X W A L S A E O
V M K A S E I Y C T A T R E P
Y K C Z S Q D J B E T O R T E A
K F O H K B L A G L O A K F P
W G U E A L X U N I D V N F W
U B J M N Y M L C R D F S X H

TOMATO
MEATBALLS
PASTA
BASIL
PIZZA
CHEESE
FRATELLI
GELATO
CONE





# INSTRUCTIONS

Join each dot in the correct order from letters A-Z to reveal the cool picture.